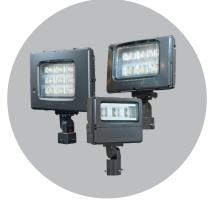

#### Predator<sup>®</sup> LED Utility Floodlights

By combining the robust mechanical design features with the optical expertise and permanence of prismatic glass, the Predator LED industrial utility floodlight excels as a direct retrofit for both yoke and knuckle mount floodlights.