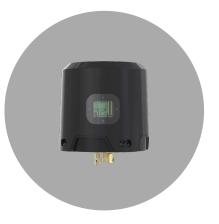

#### DTL® DIN

The DIN networked photocontrol combines the reliability of a 20-year operating life LED photocontrol with the performance of the Itron® network platform for unparalleled functionality and adaptive control of street lighting systems.